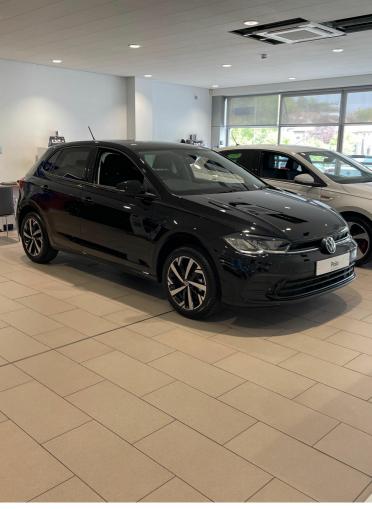

# Description

Here at Drift Bridge Volkswagen we are delighted to offer this Brand New, in stock Polo 1.0TSI 95ps DSG 5 Door Hatchback. Finished in Deep Black Pearl, our car comes with all of the generous trim of the Match model plus Heated Seats, Front and Rear Parking Sensors and a Spare Wheel. Don't miss out on this fantastic offer. For more information or a personalised video please contact a member of our Sales Team where they will be delighted to assist you in any way possible. Low rate finance available with £1400 deposit contribution on top of our discount for purchases using Volkswagen Financial Services Solutions Finance.